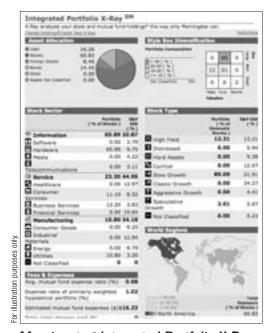

**Morningstar® Integrated Portfolio X-Ray** Did you know that there can be overlap among your mutual funds? Morningstar® Integrated Portfolio X-Ray<sup>SM</sup> can show you where your investments overlap and tell you whether or not your portfolio is truly diversified.